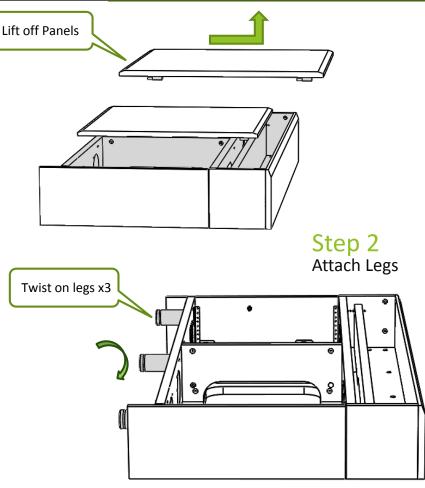

### Step 1

Unpack and Lift off front panels.

Discard Shipping Brace.

#### **Parts**

Legs x3

Hardware Bag