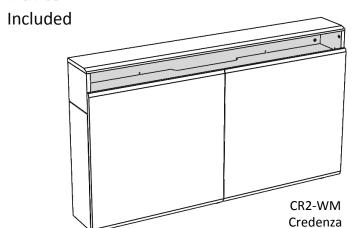

#### **CR2-WM Assembly Instructions**

Thank you for purchasing Wall mounted Credenza CR2-WM

This Credenza allows for mounting up to 6U (2x 3U) of rack equipment and a sound bar up against a wall.

If you cannot understand these instructions or are concerned about safety of the installation Contact a qualified contractor or contact AVFI at 1-877-834-3876.

### Step 1

Unpack and Lift off front panels.

Discard Shipping Brace.

# Step 5 Reinstall Panels.