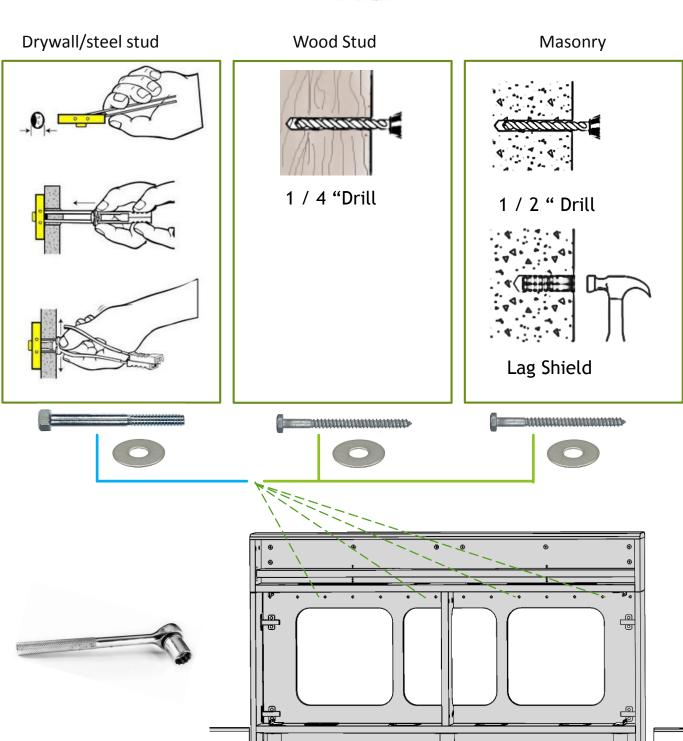

### Hardware

Included in HW bag.

Washer x4

Toggle Anchor x4

LAG Shield x4

HEX Bolt x4

LAG Bolt x4

## Step 3

Locate mounting points And prepare Wall

## Step 3 Continued

Attach Fasteners to wall