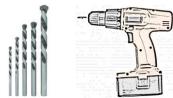

6U (2x 3U) of rack equipment and a sound bar up against a wall.

If you cannot understand these instructions or are concerned about safety of the installation Contact a qualified contractor or contact AVFI at 1-877-834-3876.

Read through entire instructions before beginning assembly. This assembly will require a minimum of **2 people**.



#### **Parts**





Legs x3

Hardware Bag

### Hardware

Included in HW bag.











Washer x4

Toggle Anchor x4

LAG Shield x4

HEX Bolt x4

LAG Bolt x4

### **Tools Required**

Not Included



Drill

Socket set



Stud Finder If Drywall

#### **Assembly Instructions**



### Step 1

Unpack and Lift off front panels.

Discard Shipping Brace.





## Step 3

Locate mounting points And prepare Wall





## Step 3 Continued

Attach Fasteners to wall







## Step 4



# Step 5 Reinstall Panels.