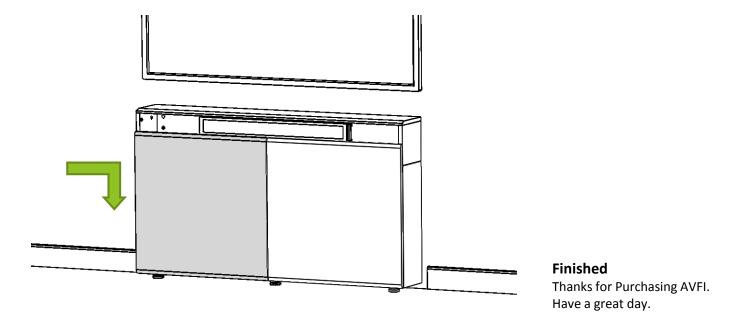

p against a wall.

If you cannot understand these instructions or are concerned about safety of the installation Contact a qualified contractor or contact AVFI at 1-877-834-3876.

Read through entire instructions before beginning assembly. This assembly will require a minimum of **2 people**.



#### **Parts**





Legs x3

Hardware Bag

### Hardware

Included in HW bag.











Washer x4

Toggle Anchor x4

LAG Shield x4

HEX Bolt x4

LAG Bolt x4

### **Tools Required**

Not Included



Drill

Socket set



Stud Finder If Drywall

#### **Assembly Instructions**



### Step 1

Unpack and Lift off front panels.

Discard Shipping Brace.





## Step 3

Locate mounting points And prepare Wall





## Step 3 Continued

Attach Fasteners to wall







## Step 4



# Step 5 Reinstall Panels.