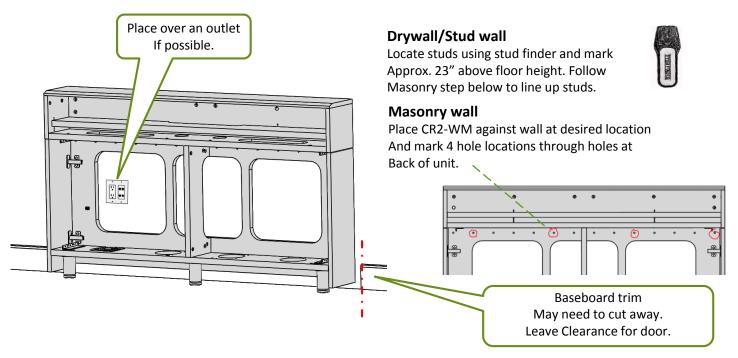

## Step 3

Locate mounting points And prepare Wall

## Step 3 Continued

Attach Fasteners to wall