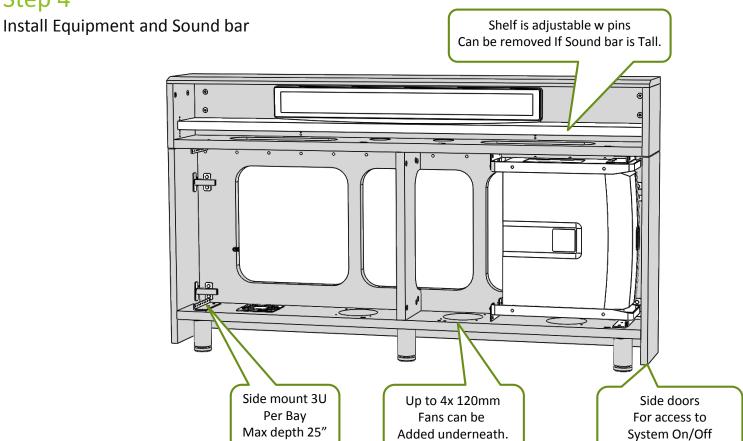

ck equipment and a sound bar up against a wall.

If you cannot understand these instructions or are concerned about safety of the installation Contact a qualified contractor or contact AVFI at 1-877-834-3876.

Read through entire instructions before beginning assembly. This assembly will require a minimum of **2 people**.



#### **Parts**





Legs x3

Hardware Bag

### Hardware

Included in HW bag.











Washer x4

Toggle Anchor x4

LAG Shield x4

HEX Bolt x4

LAG Bolt x4

### **Tools Required**

Not Included



Drill

Socket set



Stud Finder If Drywall

#### **Assembly Instructions**



### Step 1

Unpack and Lift off front panels.

Discard Shipping Brace.





## Step 3

Locate mounting points And prepare Wall





## Step 3 Continued

Attach Fasteners to wall







## Step 4



# Step 5 Reinstall Panels.